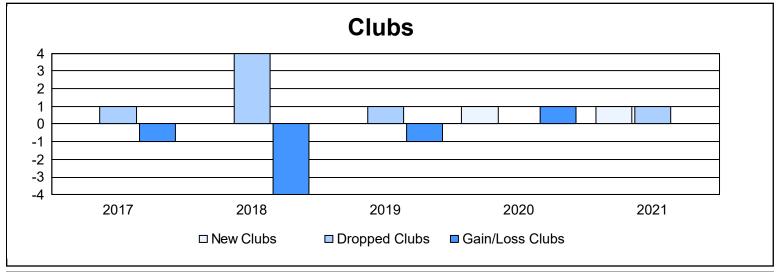

District 201W2 As of June 2021 Cumulative

| Year      | New<br>Clubs | Dropped<br>Clubs | Gain/<br>Loss<br>Clubs | New<br>Members | Charter<br>Members | Reinstate<br>Members | Transfer<br>Members | Total<br>Member<br>Added | Total<br>Members<br>Dropped | Gain/<br>Loss<br>Members |
|-----------|--------------|------------------|------------------------|----------------|--------------------|----------------------|---------------------|--------------------------|-----------------------------|--------------------------|
| 2016-2017 | 0            | 1                | -1                     | 136            | 1                  | 6                    | 14                  | 157                      | 193                         | -36                      |
| 2017-2018 | 0            | 4                | -4                     | 128            | 2                  | 8                    | 25                  | 163                      | 210                         | -47                      |
| 2018-2019 | 0            | 1                | -1                     | 124            | 2                  | 8                    | 19                  | 153                      | 195                         | -42                      |
| 2019-2020 | 1            | 0                | 1                      | 105            | 26                 | 4                    | 12                  | 147                      | 161                         | -14                      |
| 2020-2021 | 1            | 1                | 0                      | 143            | 29                 | 6                    | 22                  | 200                      | 193                         | 7                        |
| Average   | 0            | 1                | -1                     | 127            | 12                 | 6                    | 18                  | 164                      | 190                         | -26                      |