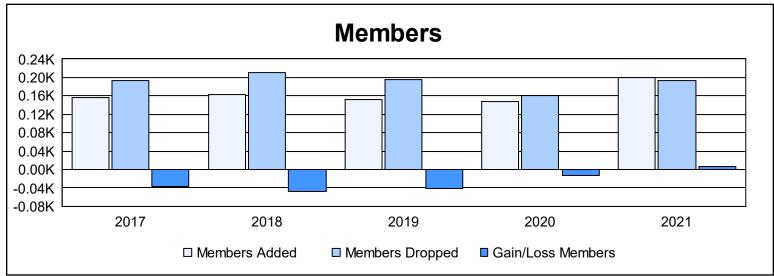

District 201W2 As of June 2021 Cumulative

| Year      | New<br>Clubs | Dropped<br>Clubs | Gain/<br>Loss<br>Clubs | New<br>Members | Charter<br>Members | Reinstate<br>Members | Transfer<br>Members | Total<br>Member<br>Added | Total<br>Members<br>Dropped | Gain/<br>Loss<br>Members |
|-----------|--------------|------------------|------------------------|----------------|--------------------|----------------------|---------------------|--------------------------|-----------------------------|--------------------------|
| 2016-2017 | 0            | 1                | -1                     | 136            | 1                  | 6                    | 14                  | 157                      | 193                         | -36                      |
| 2017-2018 | 0            | 4                | -4                     | 128            | 2                  | 8                    | 25                  | 163                      | 210                         | -47                      |
| 2018-2019 | 0            | 1                | -1                     | 124            | 2                  | 8                    | 19                  | 153                      | 195                         | -42                      |
| 2019-2020 | 1            | 0                | 1                      | 105            | 26                 | 4                    | 12                  | 147                      | 161                         | -14                      |
| 2020-2021 | 1            | 1                | 0                      | 143            | 29                 | 6                    | 22                  | 200                      | 193                         | 7                        |
| Average   | 0            | 1                | -1                     | 127            | 12                 | 6                    | 18                  | 164                      | 190                         | -26                      |